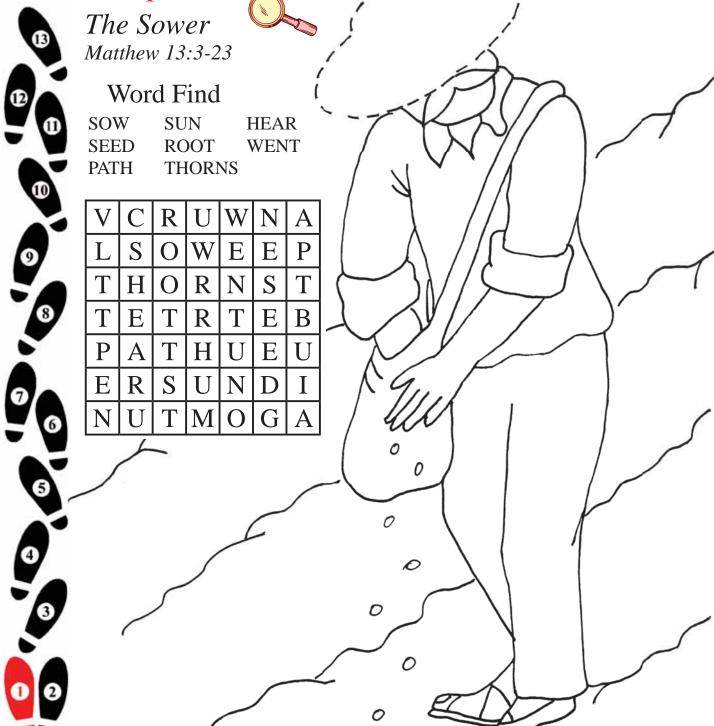

Student Book medium







"The seed falling on good soil refers to someone who hears the

word and understands it."

Matthew 13:23

## Footprint 1









# Footprint 4 The Yeast Matthew 13:33-35

### Word Find



FLOUR KINGDOM HEAVEN DOUGH WOMAN PARABLE











Footprint 8

The Workers

Matthew 20:1-16



Unscramble the words to find the message. (The letters are out of order. When you use a letter cross it out.)













"So the last will be first, and the first will be last." Matthew 20:16b





# Footprint 10 The Tenants

Matthew 21:33-45



### ■ Memorize

"The kingdom... will be ... given to a people who will produce its fruit."

Matthew 21:43b

### Word Find

| K | F | A | T | Н | E | R |
|---|---|---|---|---|---|---|
| I | W | E | V | Ι | L | E |
| L | G | R | A | P | Е | S |
| L | O | W | O | R | K | P |
| E | D | R | M | O | S | E |
| D | Н | E | O | D | O | C |
| S | E | R | V | A | N | T |

SERVANT FATHER GOD WORK