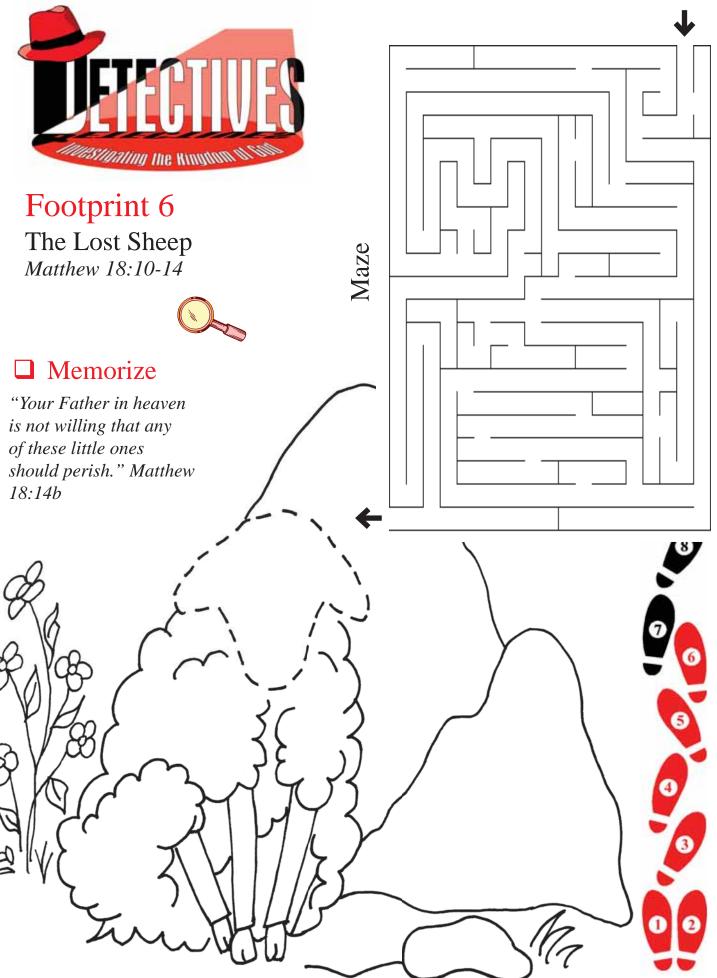

Student Book medium







"The seed falling on good soil refers to someone who hears the

word and understands it."

Matthew 13:23

## Footprint 1









# Footprint 4 The Yeast Matthew 13:33-35

### Word Find



FLOUR KINGDOM HEAVEN DOUGH WOMAN PARABLE











Footprint 8

The Workers

Matthew 20:1-16



Unscramble the words to find the message. (The letters are out of order. When you use a letter cross it out.)













"So the last will be first, and the first will be last." Matthew 20:16b





# Footprint 10 The Tenants

Matthew 21:33-45



### ■ Memorize

"The kingdom... will be ... given to a people who will produce its fruit."

Matthew 21:43b

### Word Find

| K | F | A | T | Н | E | R |
|---|---|---|---|---|---|---|
| I | W | E | V | Ι | L | E |
| L | G | R | A | P | Е | S |
| L | O | W | O | R | K | P |
| E | D | R | M | O | S | E |
| D | Н | E | O | D | O | C |
| S | E | R | V | A | N | T |

SERVANT FATHER GOD WORK DO SON

**GRAPES** 

**EVIL** 









#### ■ Memorize

"You have been faithful with a few things; I will put yo