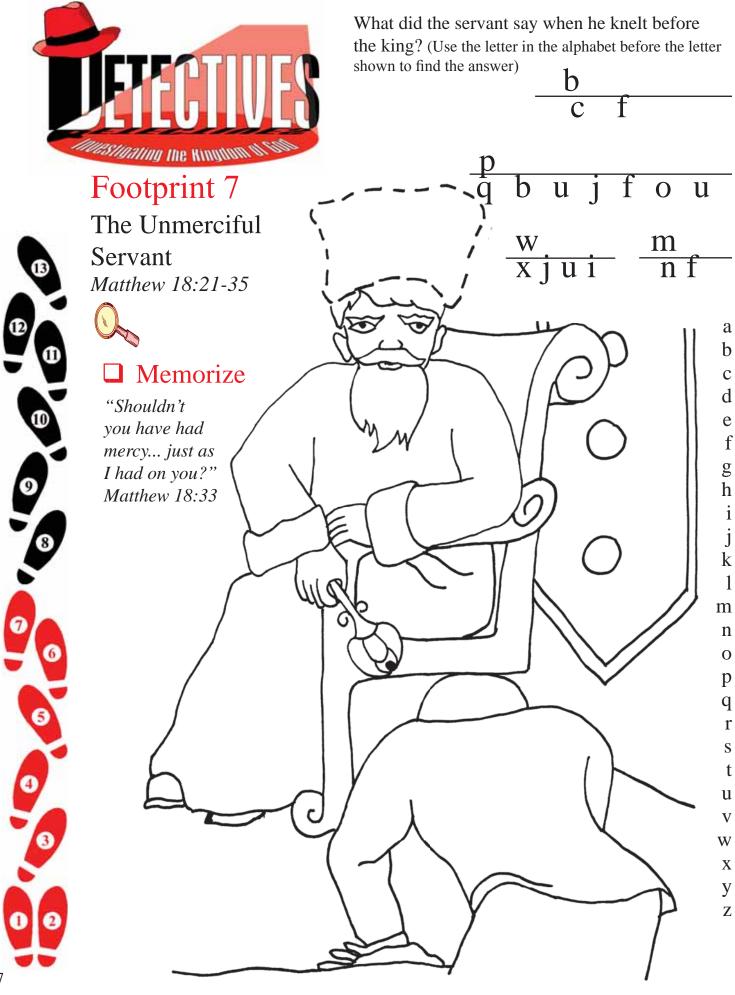

Student Book medium







"The seed falling on good soil refers to someone who hears the

word and understands it."

Matthew 13:23

## Footprint 1









# Footprint 4 The Yeast Matthew 13:33-35

### Word Find



FLOUR KINGDOM HEAVEN DOUGH WOMAN PARABLE











Footprint 8

The Workers

Matthew 20:1-16



Unscramble the words to find the message. (The letters are out of order. When you use a letter cross it out.)













"So the last will be first, and the first will be last." Matthew 20:16b





# Footprint 10 The Tenants

Matthew 21:33-45



### ■ Memorize

"The kingdom... will be ... given to a people who will produce its fruit."

Matthew 21:43b

### Word Find

| K | F | A | T | Н | E | R |
|---|---|---|---|---|---|---|
| I | W | E | V | Ι | L | E |
| L | G | R | A | P | Е | S |
| L | O | W | O | R | K | P |
| E | D | R | M | O | S | E |
| D | Н | E | O | D | O | C |
| S | E | R | V | A | N | T |

SERVANT FATHER GOD WORK DO SON

**GRAPES** 

**EVIL** 









#### ■ Memorize

"You have been faithful with a few things; I will put you