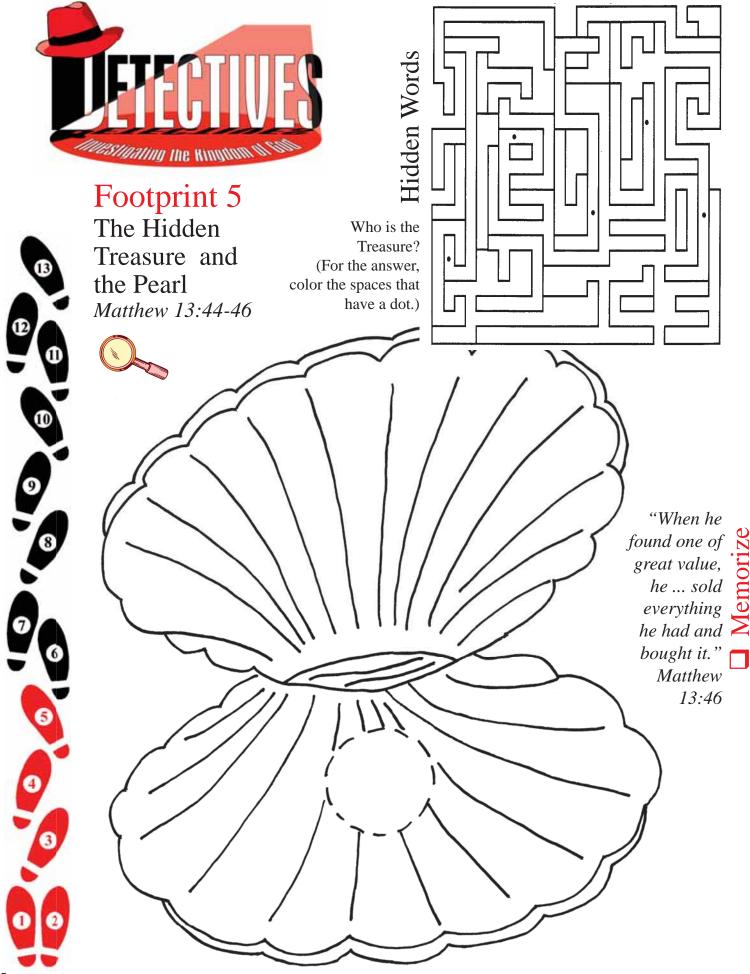

Student Book medium







"The seed falling on good soil refers to someone who hears the

word and understands it."

Matthew 13:23

## Footprint 1









# Footprint 4 The Yeast Matthew 13:33-35

### Word Find



FLOUR KINGDOM HEAVEN DOUGH WOMAN PARABLE











Footprint 8

The Workers

Matthew 20:1-16



Unscramble the words to find the message. (The letters are out of order. When you use a letter cross it out.)













"So the last will be first, and the first will be last." Matthew 20:16b





# Footprint 10 The Tenants

Matthew 21:33-45



### ■ Memorize

"The kingdom... will be ... given to a people who will produce its fruit."

Matthew 21:43b

### Word Find

| K | F | A | T | Н | E | R |
|---|---|---|---|---|---|---|
| I | W | E | V | Ι | L | E |
| L | G | R | A | P | Е | S |
| L | O | W | O | R | K | P |
| E | D | R | M | O | S | E |
| D | Н | E | O | D | O | C |
| S | E | R | V | A | N | T |

SERVANT FATHER GOD WORK DO SON

**GRAPES** 

**EVIL** 









#### ■ Memorize

"You have been faithful with a few things; I will put