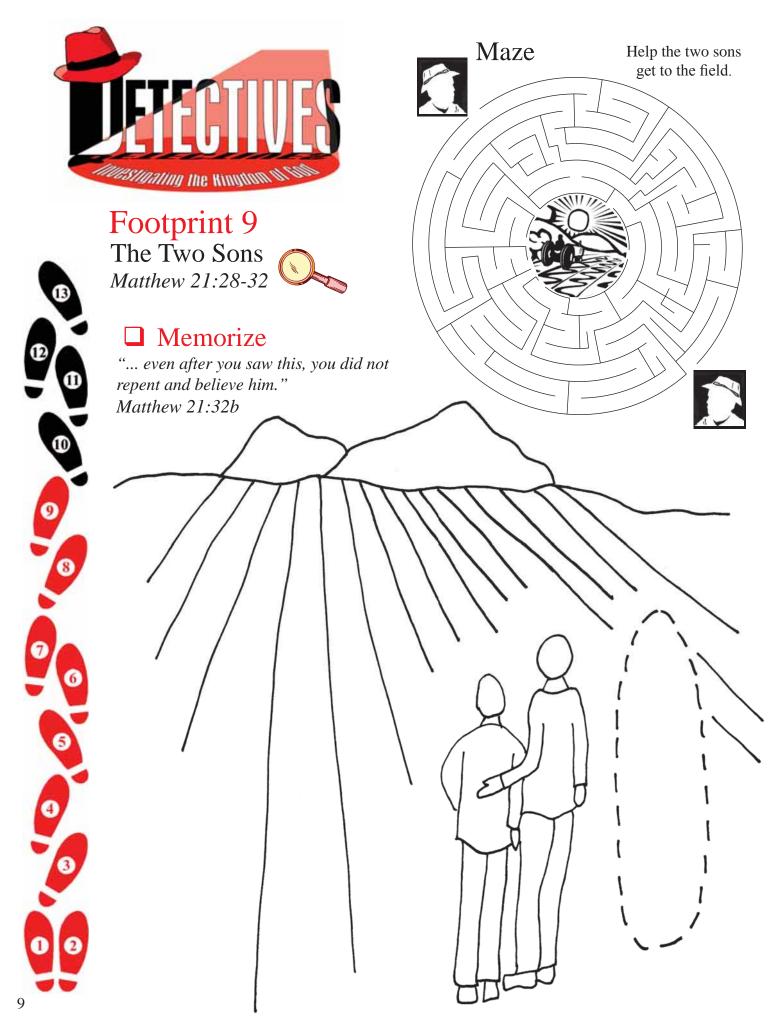

# Footprint 10 The Tenants

Matthew 21:33-45

### ■ Memorize

"The kingdom... will be ... given to a people who will produce its fruit."

Matthew 21:43b