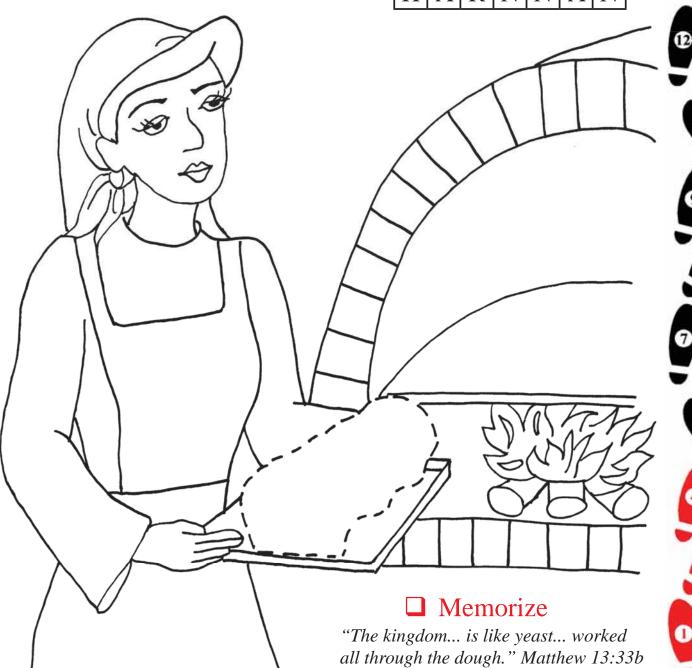

Student Book medium







"The seed falling on good soil refers to someone who hears the

word and understands it."

Matthew 13:23

## Footprint 1









# Footprint 4 The Yeast Matthew 13:33-35

### Word Find



FLOUR KINGDOM HEAVEN DOUGH WOMAN PARABLE











Footprint 8

The Workers

Matthew 20:1-16



Unscramble the words to find the message. (The letters are out of order. When you use a letter cross it out.)













"So the last will be first, and the first will be last." Matthew 20:16b





# Footprint 10 The Tenants

Matthew 21:33-45



### ■ Memorize

"The kingdom... will be ... given to a people who will produce its fruit."

Matthew 21:43b

### Word Find

| K | F | A | T | Н | E | R |
|---|---|---|---|---|---|---|
| I | W | E | V | Ι | L | E |
| L | G | R | A | P | Е | S |
| L | O | W | O | R | K | P |
| E | D | R | M | O | S | E |
| D | Н | E | O | D | O | C |
| S | E | R | V | A | N | T |

SERVANT FATHER GOD WORK DO SON

**GRAPES** 

**EVIL** 









#### ■ Memorize

"You have been faithful with a few things; I will pu