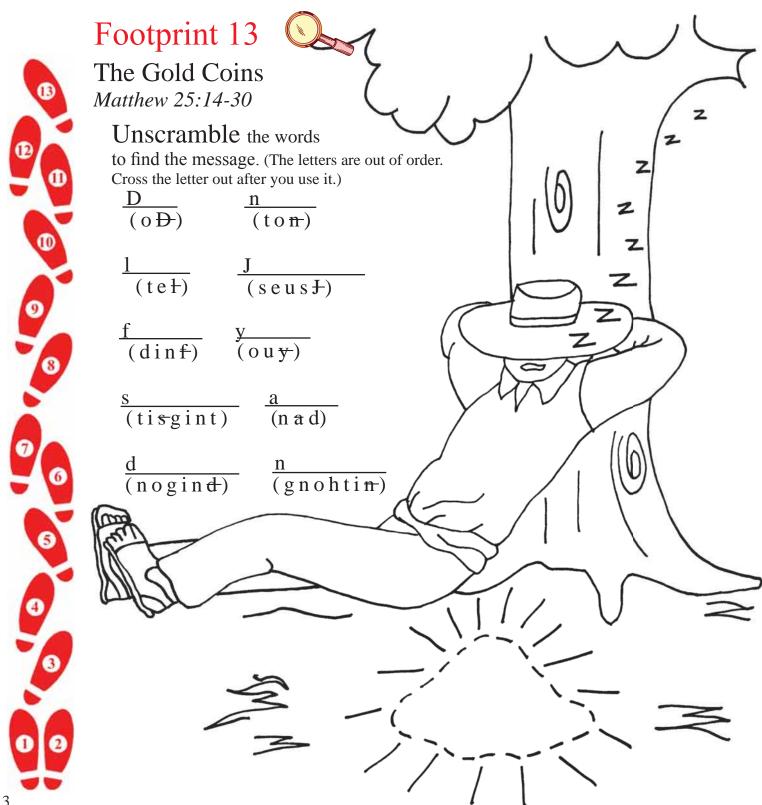

#### ■ Memorize

"You have been faithful with a few things; I will put you in charge of many things." Matthew 25:21b

India. Children Are Important.com - Children's ministry resources, Sunday School, and Vacation Bible School (VBS) curriculum for churches and teachers.