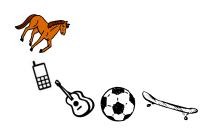

### 4b

"I will make you fishers of men." What do you use to catch each of these?