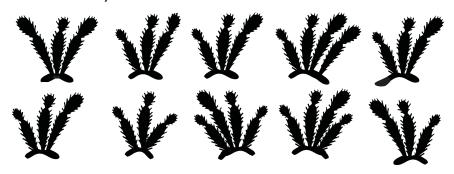

Word Find
JAIL
SIN
WAGE
DEATH
FREE
GIFT
JESUS
GOD
LIFE

Only two of these ten cactus drawings are exactly the same. Find and circle them.

Match the name of the brand to the real brand.

**H** Barbeque

Circle E