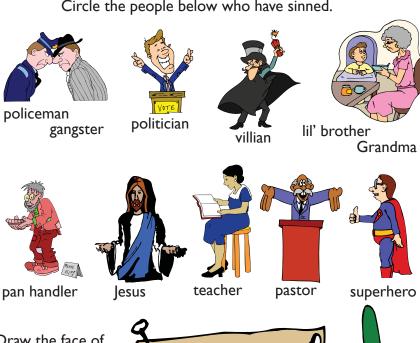

Circle the people below who have sinned.

Draw the face of a bad guy in this wanted poster.

Is there a reward? How much is it worth to catch him?

What did he do? Wanted for: