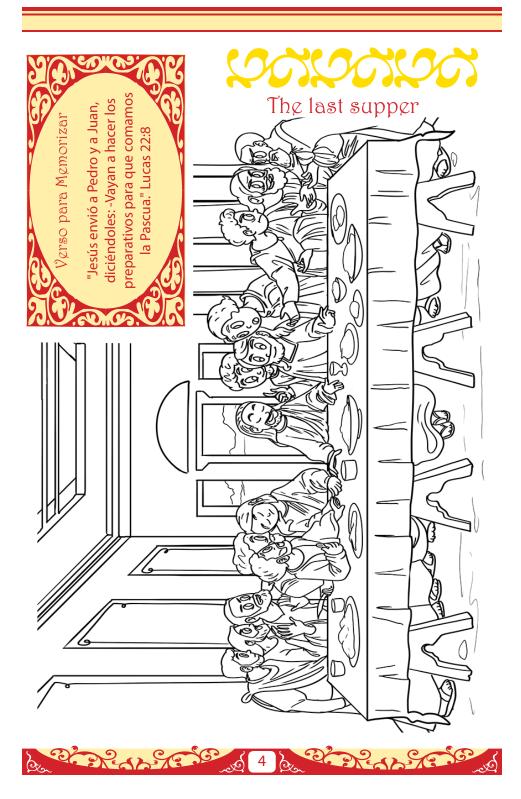

This is Jerusalem. Can you find Jesus in the city?

Royal Banquets

besson 2

What did they really eat at the last supper? Circle the passover foods. Put an X on the foods you don't like.

Apples, nuts, and honey