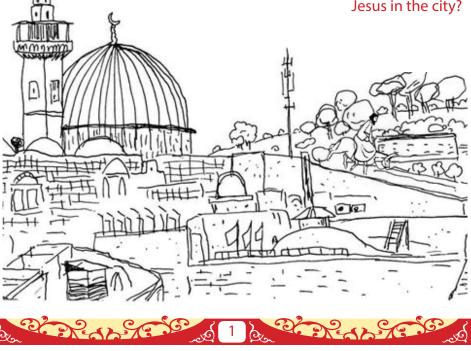

This is Jerusalem. Can you find Jesus in the city?

Royal Banquets

besson 2

What did they really eat at the last supper? Circle the passover foods. Put an X on the foods you don't like.

Apples, nuts, and honey