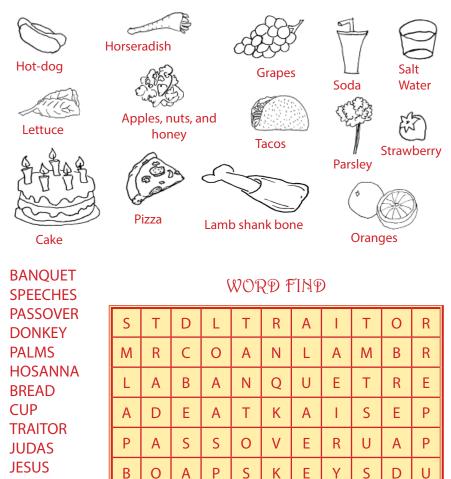

WORD FIND

1

છ

LAST

EAT

LAMB

O Par

**SUPPER** 

Ε

Е

Ρ

E

S

R

S

What did they really eat at the passover then and also today? Circle the passover foods. Put an X on the foods you don't like.