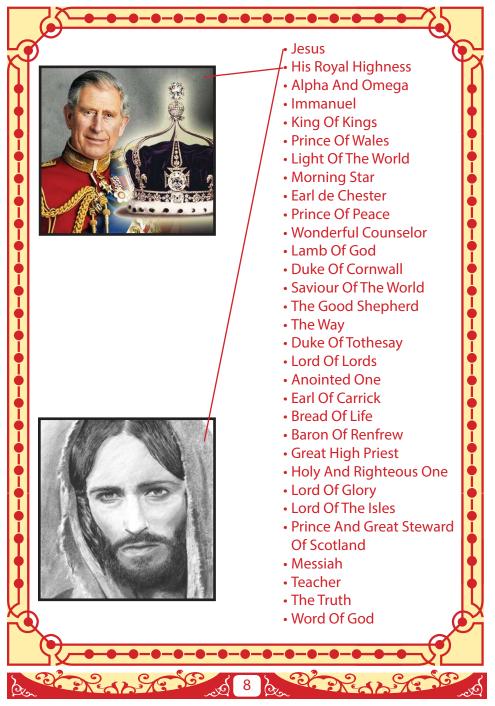

## Honorific titles

| KING      |     |          |          |          |   |   |          |   |          |     |     |          |
|-----------|-----|----------|----------|----------|---|---|----------|---|----------|-----|-----|----------|
| KING      | D   | v        | F        |          | С | U | R        | С | S        | К   | М   | Q        |
| JEWS      |     | <u> </u> | <u> </u> | <u> </u> |   | 0 | <u> </u> |   | <u> </u> | IX. | 111 | <u> </u> |
| CRUCIFY   | R   | S        | А        | L        | V | А | Т        | Т | 0        | Ν   | Е   | U        |
| VINEGAR   | м   | Е        | S        | S        | 1 | Α | Н        | К |          | G   | S   | Е        |
| MESSIAH   | 141 |          | 5        | 5        |   | ^ |          |   |          | G   | 5   |          |
| SOLDIERS  | V   | S        | W        | S        | Ν | D | Т        | Е | D        | А   | Т   | Е        |
| CROSS     |     |          |          |          |   |   |          |   |          |     |     |          |
| LAMB      |     | S        | E        | 0        | E | Ν | G        | S |          | М   | М   | Ν        |
| GOD       | Ν   | G        | J        | R        | G | S | Н        | Е | Е        | Р   | 0   | В        |
| SIMON     |     |          |          |          |   |   |          |   |          | -   |     |          |
| SALVATION | E   | В        | 0        | С        | А | L | V        | А | R        | Y   | Ν   | V        |
| CALVARY   | S   | 0        | L        | D        | R | С | R        | U | S        | I   | F   | Y        |
| DIED      |     |          |          |          |   |   |          |   |          |     |     |          |

Draw a line between the title and the picture of the person who owns the title.